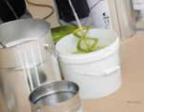

#### **HOW IS A RESIN FLOOR INSTALLED?**

The self-smoothing floor

is applied with a trowel

Application of the

scratch coat

coat with a nylon roller

Mixing the self-smoothing floor components

coat is applied