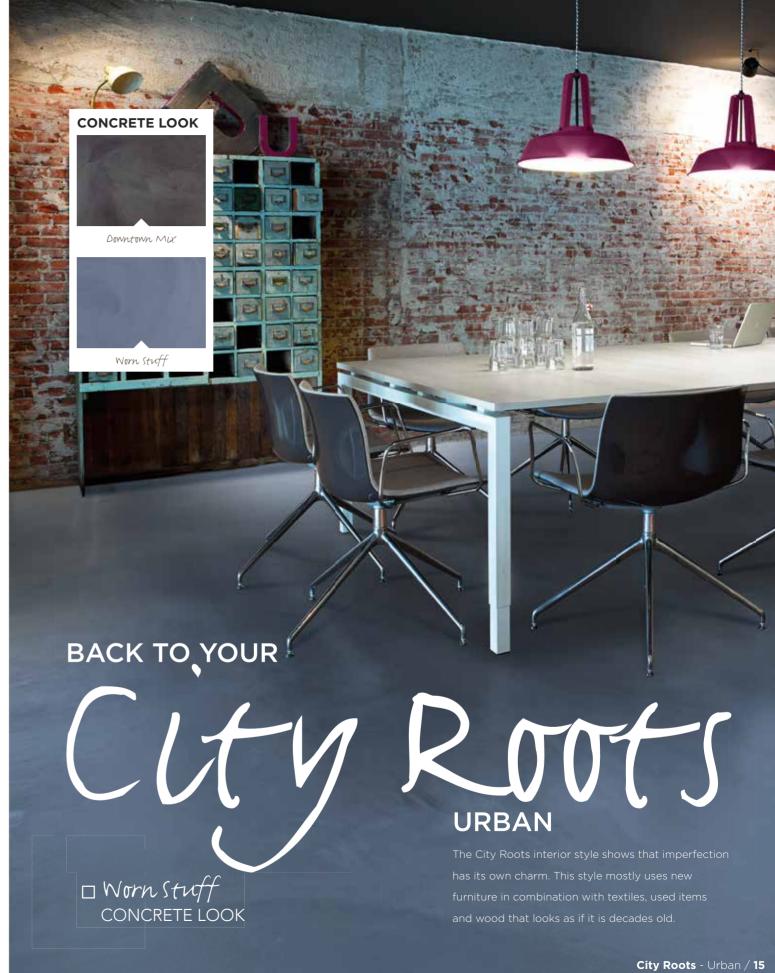

#### FROM SIGNAL RED TO COOL GREY

Concrete, glass, untreated steel and high ceilings – these are elements that characterise the distinctive style of old, abandoned industrial buildings. The charm of the industrial past is combined with modern coolness. The result is an imposing atmosphere that creates plenty of space for ideas and is ideal for creative offices and for modern lofts.

10 / Sturdy Signals - Industrial Sturdy Signals - Industrial

Downtown Mix Worn Stuff