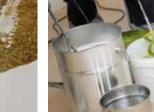

#### **HOW IS A RESIN FLOOR INSTALLED?**

The self-smoothing floor

is applied with a trowel

Application of the

scratch coat

coat with a nylon roller

Mixing the self-smoothing floor components

coat is applied