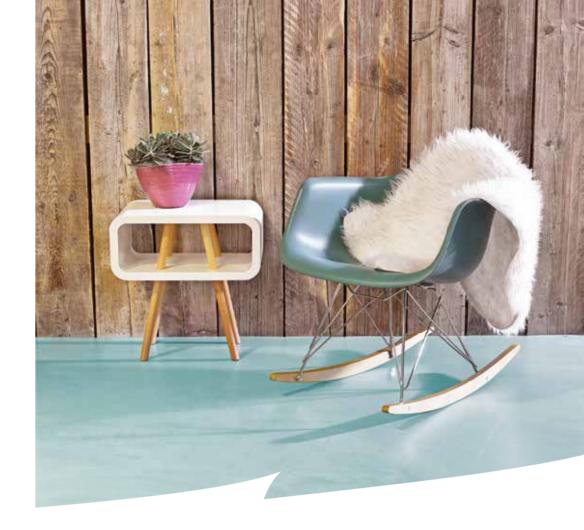

# SHADES OF JUNGLE LEAVES

Nature is an inexhaustible source of inspiration when it comes to integrating colours, shapes and materials into new trends. By using natural materials, earth tones and strong green, you create a sense of tranquillity and space in your interior.

NEED A SAMPLE? VISIT ARTUROCOLLECTION.COM

Primordial Earth

# Structured Matrix organic The colours of nature are the sour

The colours of nature are the source of inspiration for this organic interior style. Where natural forms create living spaces, colours such as Forest Green, Rib Beige or Intense Green transports nature from the outside into your living space.