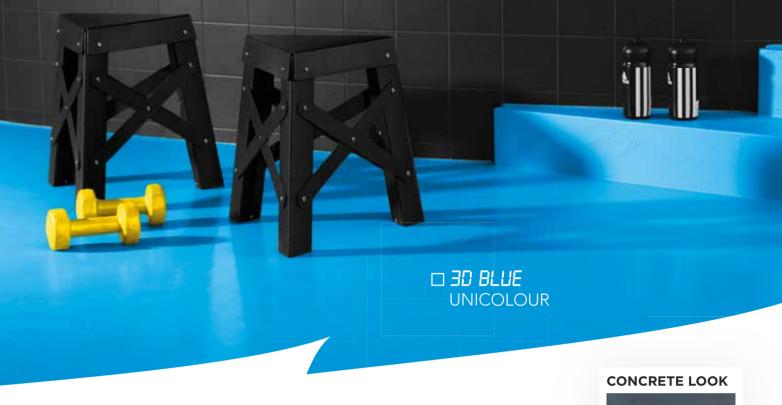

#### **HOW BLUE? DOWNLOAD A COLOUR SAMPLE AT** ARTUROCOLLECTION.COM

VIRTUAL FLASH

DARK MOVE FRESH POWER

Digital perspective is pure dynamism. Use the unicolour colour palette to create illuminating and stimulating surfaces. Set exciting accents, preferably in combination with the concrete look colours. Pixel glittering flakes, for example, provide playful details. Digital perspective - level reached.

**Digital Perspective** - Sportive / **13** 

This interior style suits a muted colour palette of deep, rich colours. It is not about the details here, but about the total picture. Materials that feel comfortable and give you a feeling of calm and security. The result is a tough, warm and liveable atmosphere with lots of character.