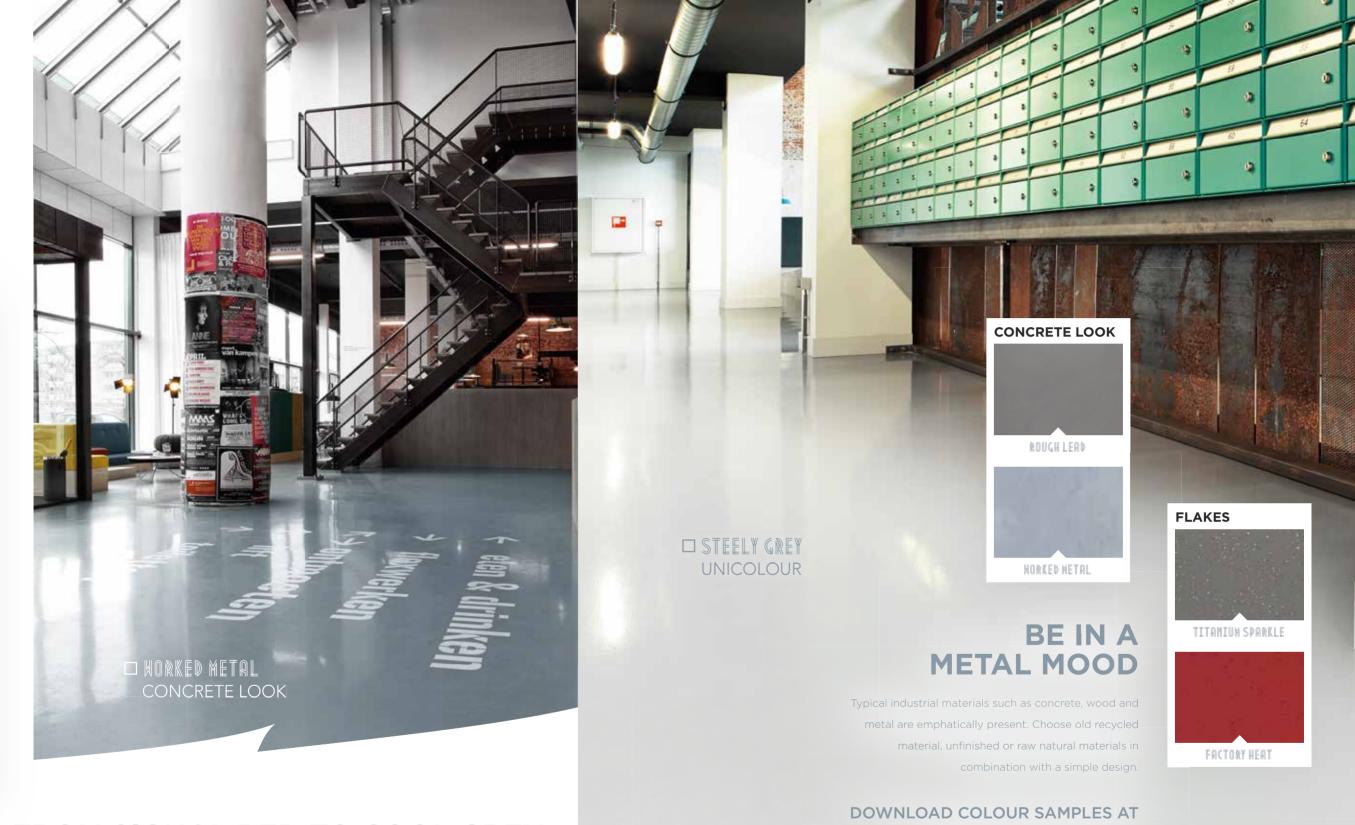

#### FROM SIGNAL RED TO COOL GREY

Concrete, glass, untreated steel and high ceilings – these are elements that characterise the distinctive style of old, abandoned industrial buildings. The charm of the industrial past is combined with modern coolness. The result is an imposing atmosphere that creates plenty of space for ideas and is ideal for creative offices and for modern lofts.

CONCRETE LOOK

MIXED CLAY

LOOMING DUST

Honest Pureness stands for relaxed tranquillity and invigorating freshness alike. In this way, the unicolour colour palette picks out discreet blue, white and grey tones, which act like a return to the basics. Whether in the soft-marbled, concrete-look variant or with delicate flakes, the room recedes to make room for the person in the centre.