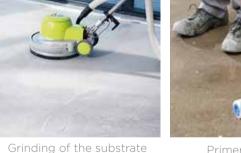

# **EVERY LAYER MAKES YOUR RESIN FLOOR UNIQUE**

Primer / Self- Top coating

Almost no floor finishing is as adaptable to individual requirements as a resin floor. Arturo floors are applied in several layers. First, the primer/scratch coat ensures a good connection with the substrate. Then the self-smoothing floor ensures the desired floor properties. Finally, the top coat provides the desired appearance and protects the floor.

#### **HOW IS A RESIN FLOOR INSTALLED?**

The self-smoothing floor

is applied with a trowel

Application of the

scratch coat

coat with a nylon roller

Mixing the self-smoothing floor components

coat is applied