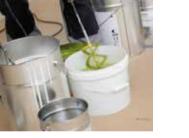

#### **HOW IS A RESIN FLOOR INSTALLED?**

The self-smoothing floor

is applied with a trowel

Application of the

scratch coat

coat with a nylon roller

Mixing the self-smoothing floor components

coat is applied