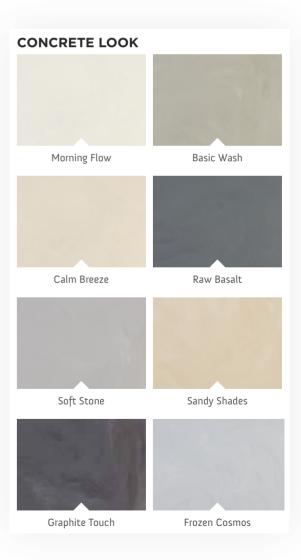

# CONCRETE LOOK

**EVERGREENS** 

Create a representative look with cool greys as a base or a 'home-sweet-home' effect with warm cosy colours. Everything is possible in concrete look. These basic colours are timeless and form a unique palette, suitable for almost any interior.

MORE INFO? VISIT
ARTUROCOLLECTION.COM