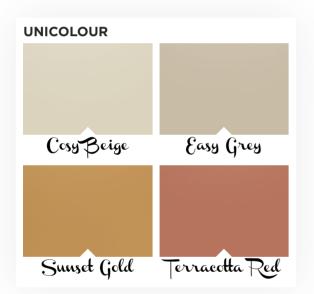

DOWNLOAD IMAGES FROM ARTUROCOLLECTION.COM

20 / Retro Pastels - Naive

A colour palette, inspired by the colour of the desert and the aroma of spices, is waiting for you:

Underline your décor with the gentle concrete look colour Cosmic Fusion or let your room shine in warm Sunset Gold. Exciting accents set with the flakes colour Indian Summer.

SUNSET GOLD? NEED
A SAMPLE? VISIT
ARTUROCOLLECTION.COM

With this interior style, materials such as bamboo, cotton, leather and wood can be combined in an original way. A mix of dark woods such as wenge and ebony, with fabrics such as silk and linen, subtly conveys the brilliance of other cultures.