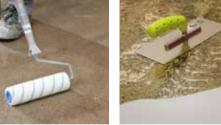

#### **HOW IS A RESIN FLOOR INSTALLED?**

The self-smoothing floor

is applied with a trowel

Application of the

scratch coat

coat with a nylon roller

Mixing the self-smoothing floor components

coat is applied