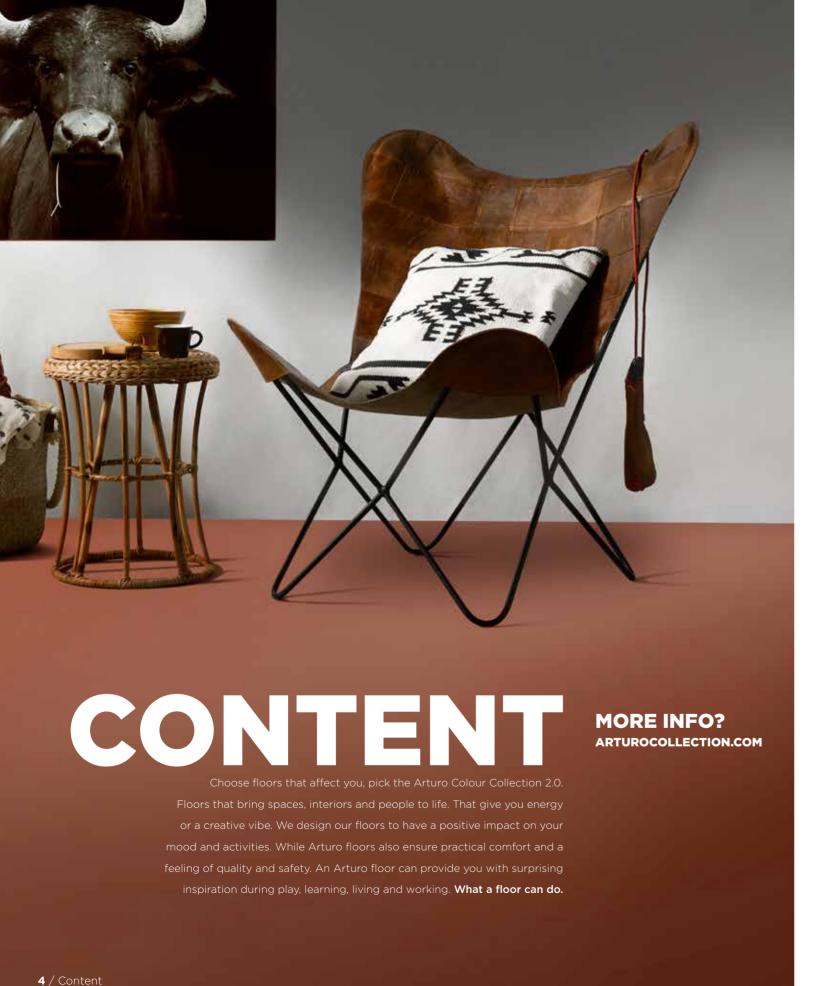

With the Arturo Colour Collection 2.0 we present the latest trends and colours to you. Of course, we have kept the colours that have stood the test of time over the years.

You can give every interior and every space an atmosphere that feels good. Arturo presents you with a sea of styles, trends and options. The Arturo Style Compass® allows you to easily create your own route towards your favourite floor. Get inspired!

| A pleasant introduction to the Arturo Colour Collection.                                                     | 6  |
|--------------------------------------------------------------------------------------------------------------|----|
| INTERIOR STYLES  Determine the interior style that suits you as towards your floor with the Arturo Style Con | _  |
| STURDY SIGNALS<br>Industrial                                                                                 | 8  |
| DIGITAL PERSPECTIVE Sportive                                                                                 | 12 |
| CITY ROOTS<br>Urban                                                                                          | 14 |
| HONEST PURENESS Minimalistic                                                                                 | 16 |
| STRUCTURED MATRIX Organic                                                                                    | 18 |
| RETRO PASTELS<br>Naive                                                                                       | 20 |
| GLOBAL SPIRIT Ethnic                                                                                         |    |