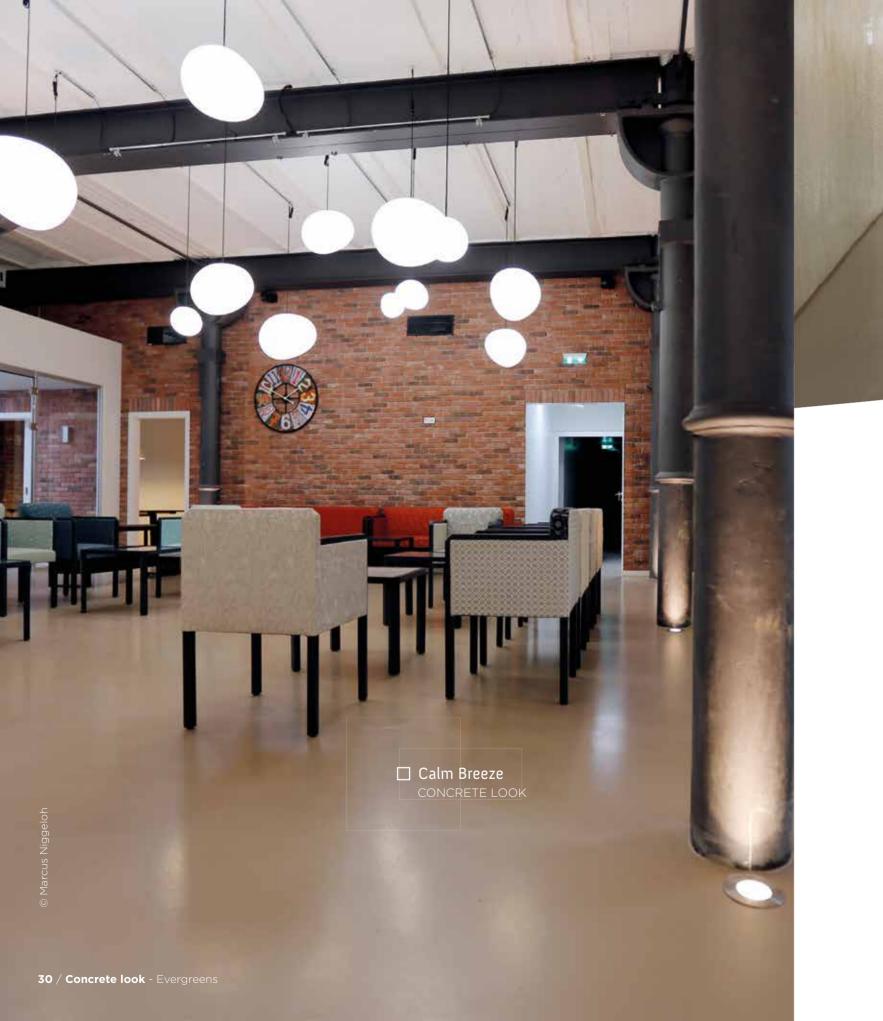

# UNICOLOUR UNICOLOUR

EVERGREENS

The neutral Arturo Evergreens form a solid basis for every interior. The different colour shades mean that there is a suitable Arturo Evergreens unicolour for every interior.

These colours can all be finished with a satin, gloss or extra matt top coat. This allows you plenty of space to create your own favourite look.

28 / Unicolour - Evergreens Unicolour - Evergreens

# CONCRETE LOOK

**EVERGREENS** 

Create a representative look with cool greys as a base or a 'home-sweet-home' effect with warm cosy colours. Everything is possible in concrete look. These basic colours are timeless and form a unique palette, suitable for almost any interior.