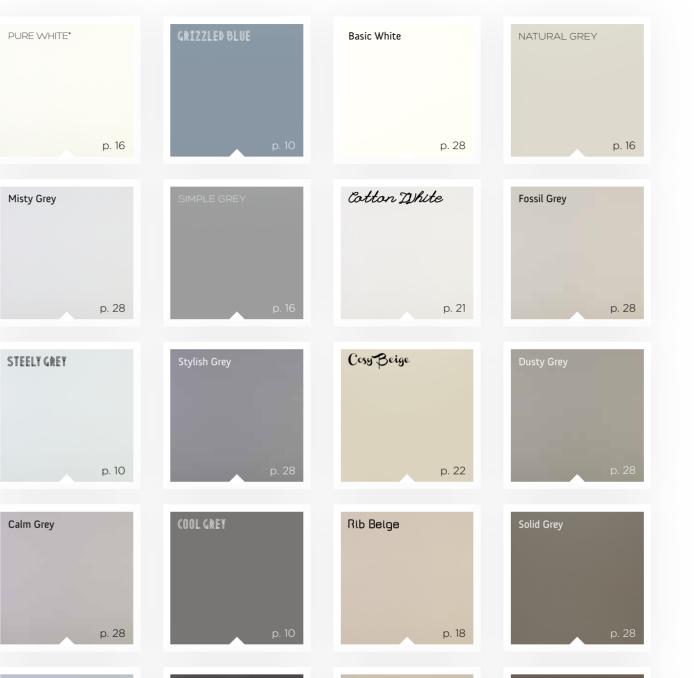

#### **OVERVIEW OF ARTURO UNICOLOURS**

Easy Grey

Deepwater Green

#### **OVERVIEW OF ARTURO UNICOLOURS**

32 / Unicolour, Concrete Look, Flakes Uses and qualities / 33 Overview - Unicolour / 34 Overview - Unicolour / 35

<sup>\*</sup> The colour Pure White is available only for Arturo PU2030 Self-smoothing floor.