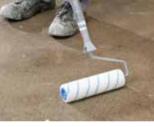

# **EVERY LAYER MAKES YOUR RESIN FLOOR UNIQUE**

Primer / Self- Top coating

Almost no floor finishing is as adaptable to individual requirements as a resin floor. Arturo floors are applied in several layers. First, the primer/scratch coat ensures a good connection with the substrate. Then the self-smoothing floor ensures the desired floor properties. Finally, the top coat provides the desired appearance and protects the floor.

#### **HOW IS A RESIN FLOOR INSTALLED?**

The self-smoothing floor

is applied with a trowel

Application of the

scratch coat

coat with a nylon roller

Mixing the self-smoothing floor components

coat is applied