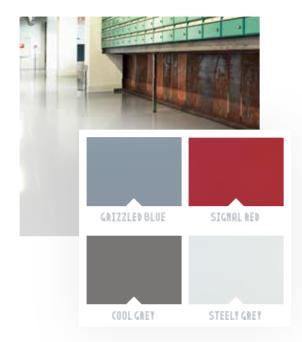

#### FROM SIGNAL RED TO COOL GREY

Concrete, glass, untreated steel and high ceilings – these are elements that characterise the distinctive style of old, abandoned industrial buildings. The charm of the industrial past is combined with modern coolness. The result is an imposing atmosphere that creates plenty of space for ideas and is ideal for creative offices and for modern lofts.