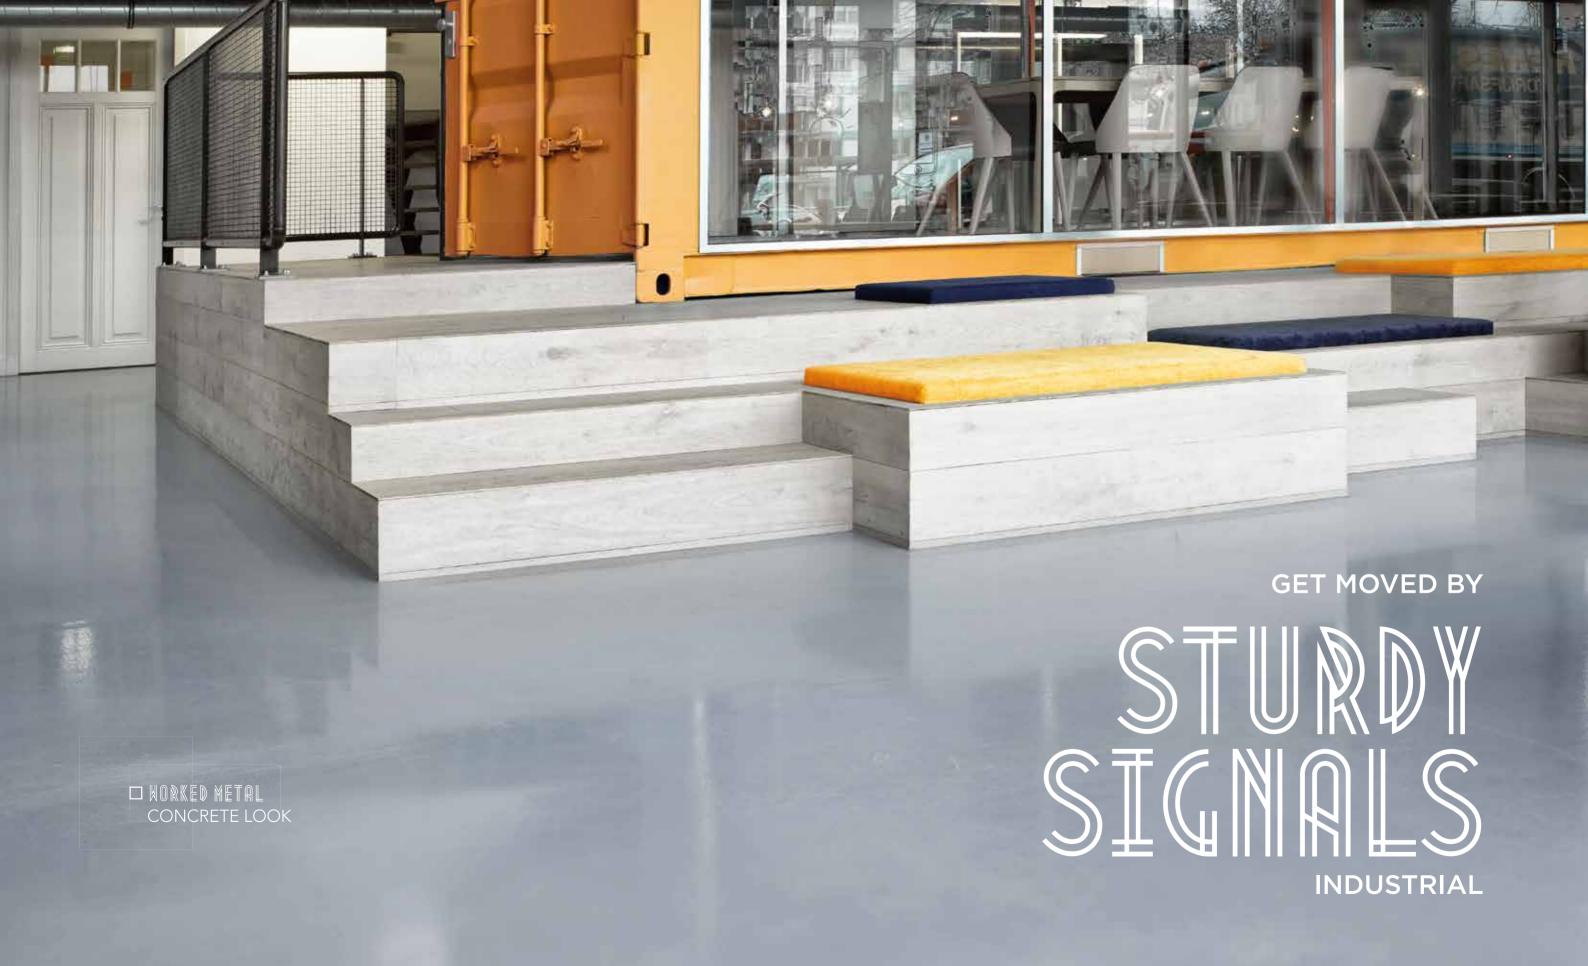

#### FROM SIGNAL RED TO COOL GREY

Concrete, glass, untreated steel and high ceilings – these are elements that characterise the distinctive style of old, abandoned industrial buildings. The charm of the industrial past is combined with modern coolness. The result is an imposing atmosphere that creates plenty of space for ideas and is ideal for creative offices and for modern lofts.

10 / Sturdy Signals - Industrial Sturdy Signals - Industrial