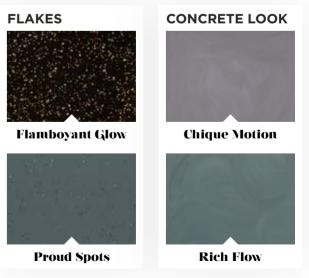

#### **FLAKES**

Resin floors sprinkled with small Arturo flakes create a decorative effect. Some flakes contain silver and gold coloured particles. This give the floor a unique shimmer

The overview of flakes floors is on page 36.

Downtown Mix Worn Stuff