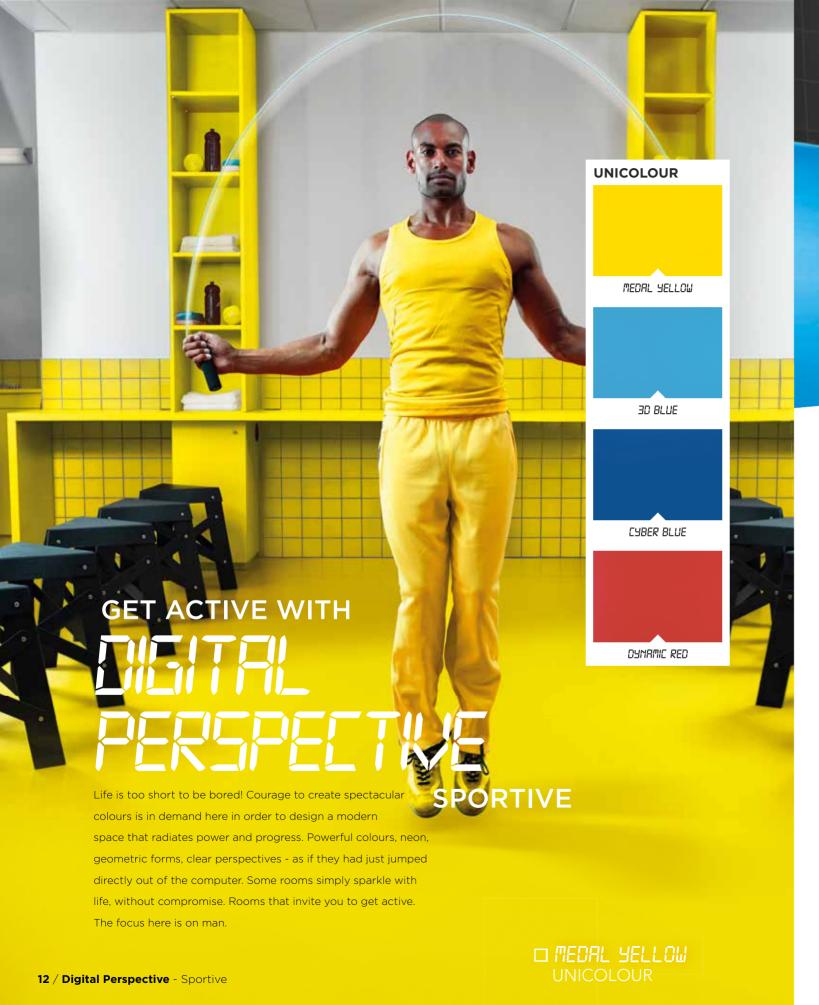

#### **HOW BLUE? DOWNLOAD A COLOUR SAMPLE AT** ARTUROCOLLECTION.COM

VIRTUAL FLASH

DARK MOVE FRESH POWER

Digital perspective is pure dynamism. Use the unicolour colour palette to create illuminating and stimulating surfaces. Set exciting accents, preferably in combination with the concrete look colours. Pixel glittering flakes, for example, provide playful details. Digital perspective - level reached.

**Digital Perspective** - Sportive / **13** 

This interior style suits a muted colour palette of deep, rich colours. It is not about the details here, but about the total picture. Materials that feel comfortable and give you a feeling of calm and security. The result is a tough, warm and liveable atmosphere with lots of character.