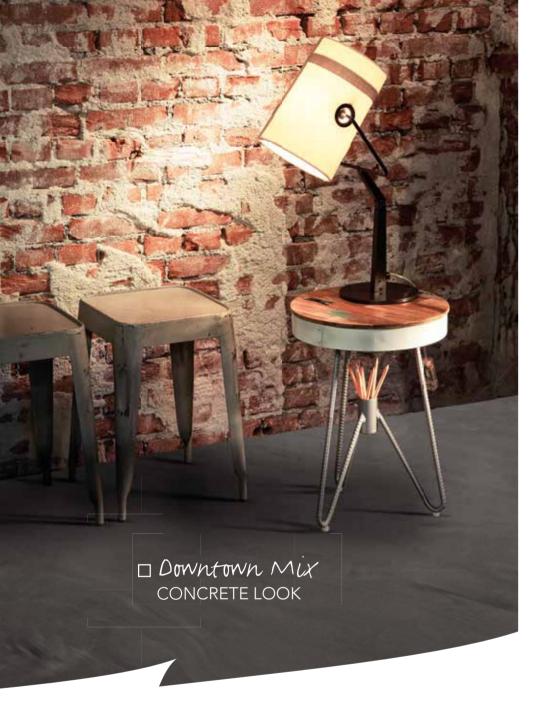

haracterise the distinctive style of old, abandoned industrial buildings. The charm of the industrial past is combined with modern coolness. The result is an imposing atmosphere that creates plenty of space for ideas and is ideal for creative offices and for modern lofts.

10 / Sturdy Signals - Industrial Sturdy Signals - Industrial





#### **HOW BLUE? DOWNLOAD A COLOUR SAMPLE AT** ARTUROCOLLECTION.COM







VIRTUAL FLASH

DARK MOVE FRESH POWER

Digital perspective is pure dynamism. Use the unicolour colour palette to create illuminating and stimulating surfaces. Set exciting accents, preferably in combination with the concrete look colours. Pixel glittering flakes, for example, provide playful details. Digital perspective - level reached.

**Digital Perspective** - Sportive / **13** 



This interior style suits a muted colour palette of deep, rich colours. It is not about the details here, but about the total picture. Materials that feel comfortable and give you a feeling of calm and security. The result is a tough, warm and liveable atmosphere with lots of character.

TO DOWNLOAD IMAGES VISIT ARTUROCOLLECTION.COM



**FLAKES** 



14 / City Roots - Urban



# HONEST PURENESS

In this interior style, the design is deliberately reduced to a minimum. Bright, soft colours, furnishings with a clear design language and the use of natural materials ensure a calm, relaxed overall picture.

CONCRETE LOOK

MIXED CLAY

LOOMING DUST





Honest Pureness stands for relaxed tranquillity and invigorating freshness alike. In this way, the unicolour colour palette picks out discreet b