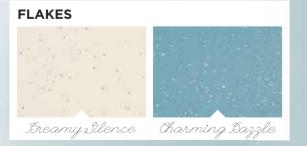

#### **OVERVIEW OF ARTURO UNICOLOURS**

32 / Unicolour, Concrete Look, Flakes Uses and qualities / 33 Overview - Unicolour / 34 Overview - Unicolour / 35

<sup>\*</sup> The colour Pure White is available only for Arturo PU2030 Self-smoothing floor.

#### **OVERVIEW OF ARTURO FLAKES**

are possible. To be certain that you have chosen the right colour, it is best to see a colour sample.