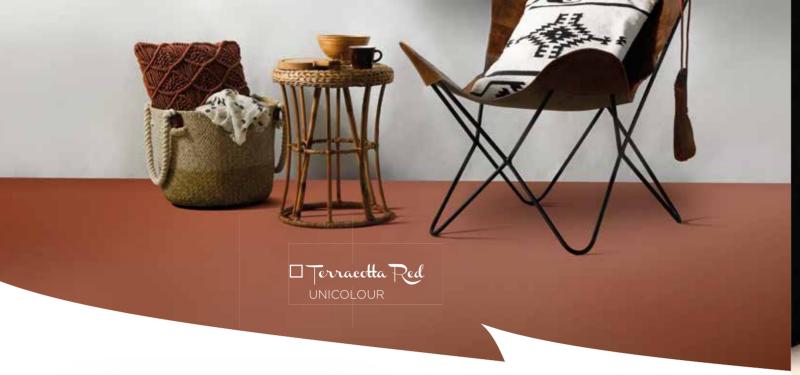

DOWNLOAD IMAGES FROM ARTUROCOLLECTION.COM

20 / Retro Pastels - Naive

A colour palette, inspired by the colour of the desert and the aroma of spices, is waiting for you:

Underline your décor with the gentle concrete look colour Cosmic Fusion or let your room shine in warm Sunset Gold. Exciting accents set with the flakes colour Indian Summer.

SUNSET GOLD? NEED
A SAMPLE? VISIT
ARTUROCOLLECTION.COM

With this interior style, materials such as bamboo, cotton, leather and wood can be combined in an original way. A mix of dark woods such as wenge and ebony, with fabrics such as silk and linen, subtly conveys the brilliance of other cultures.