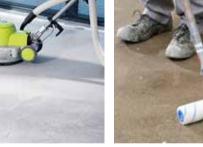

# **EVERY LAYER MAKES YOUR RESIN FLOOR UNIQUE**

Primer / Self- Top coating

Almost no floor finishing is as adaptable to individual requirements as a resin floor. Arturo floors are applied in several layers. First, the primer/scratch coat ensures a good connection with the substrate. Then the self-smoothing floor ensures the desired floor properties. Finally, the top coat provides the desired appearance and protects the floor.

#### **HOW IS A RESIN FLOOR INSTALLED?**

The self-smoothing floor

is applied with a trowel

Application of the

scratch coat

coat with a nylon roller

Mixing the self-smoothing floor components

coat is applied