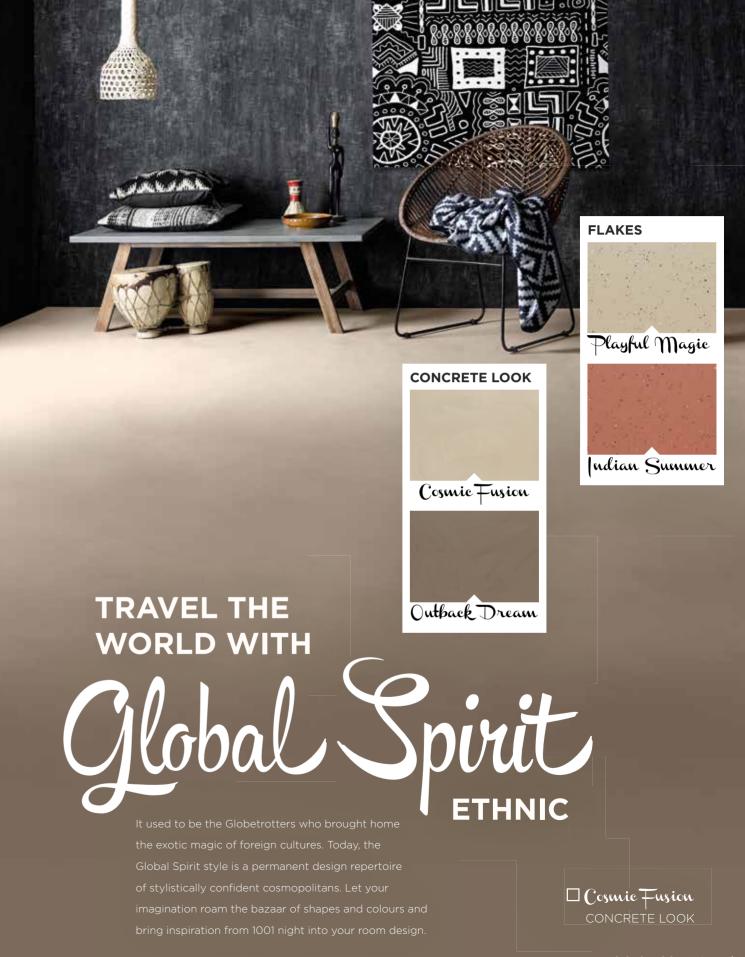

DOWNLOAD IMAGES FROM ARTUROCOLLECTION.COM

20 / Retro Pastels - Naive

A colour palette, inspired by the colour of the desert and the aroma of spices, is waiting for you:

Underline your décor with the gentle concrete look colour Cosmic Fusion or let your room shine in warm Sunset Gold. Exciting accents set with the flakes colour Indian Summer.

SUNSET GOLD? NEED
A SAMPLE? VISIT
ARTUROCOLLECTION.COM

With this interior style, materials such as bamboo, cotton, leather and wood can be combined in an original way. A mix of dark woods such as wenge and ebony, with fabrics such as silk and linen, subtly conveys the brilliance of other cultures.