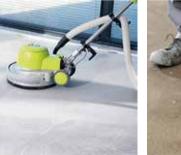

# **EVERY LAYER MAKES YOUR RESIN FLOOR UNIQUE**

Primer / Self- Top coating

Almost no floor finishing is as adaptable to individual requirements as a resin floor. Arturo floors are applied in several layers. First, the primer/scratch coat ensures a good connection with the substrate. Then the self-smoothing floor ensures the desired floor properties. Finally, the top coat provides the desired appearance and protects the floor.

#### **HOW IS A RESIN FLOOR INSTALLED?**

The self-smoothing floor

is applied with a trowel

Application of the

scratch coat

coat with a nylon roller

Mixing the self-smoothing floor components

coat is applied