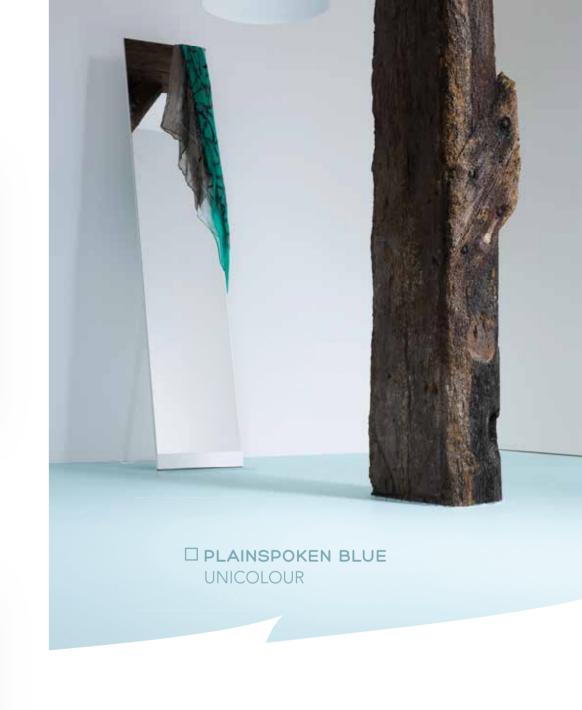

CONCRETE LOOK

MIXED CLAY

LOOMING DUST

Honest Pureness stands for relaxed tranquillity and invigorating freshness alike. In this way, the unicolour colour palette picks out discreet blue, white and grey tones, which act like a return to the basics. Whether in the soft-marbled, concrete-look variant or with delicate flakes, the room recedes to make room for the person in the centre.

PLAINSPOKEN BLUE IN YOUR INTERIOR DESIGN?
ARTUROCOLLECTION.COM