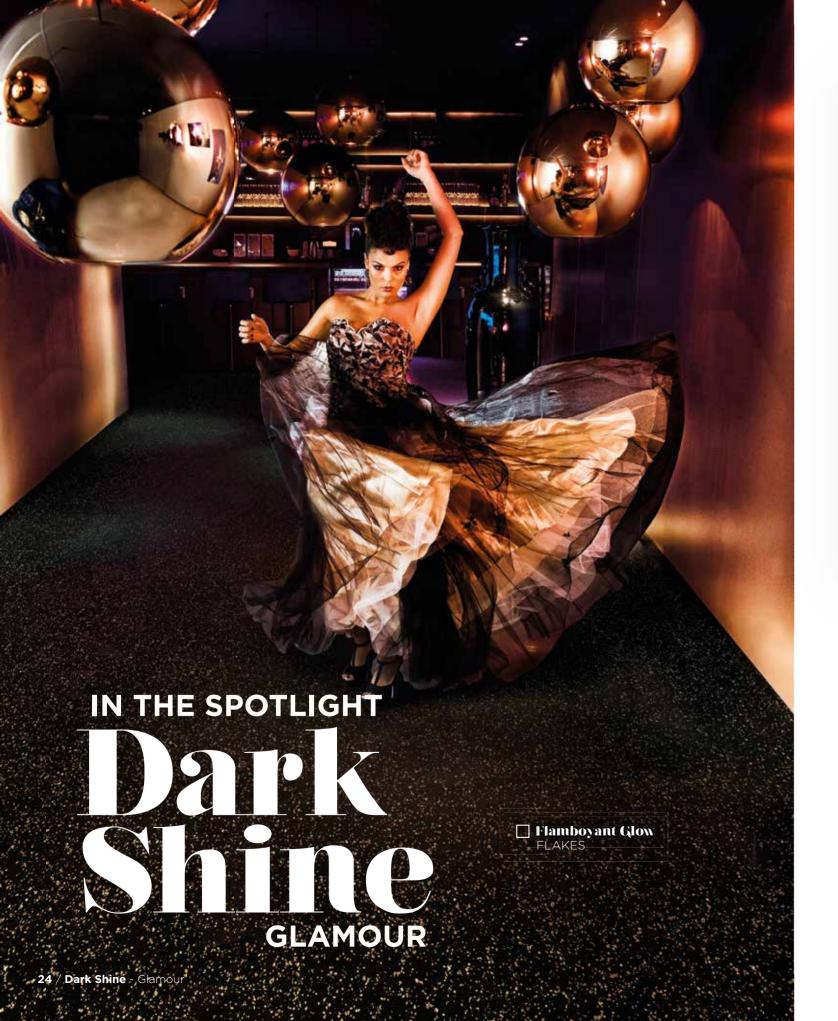

How do you translate a rich past into our 21st century? Not by copying the style indiscriminately. Do something exciting using colour, design and finishing. Dark tints such as Avenue Leather and Elegant Grey lend themselves perfectly for this. Flakes such as Flamboyant Glow give floors a gold shimmer. A brilliant combination with gold, copper and bronze in furniture and lighting.