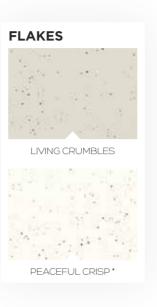

#### **FLAKES**

Resin floors sprinkled with small Arturo flakes create a decorative effect. Some flakes contain silver and gold coloured particles. This give the floor a unique shimmer

The overview of flakes floors is on page 36.

#### **OVERVIEW OF ARTURO FLAKES**

are possible. To be certain that you have chosen the right colour, it is best to see a colour sample.