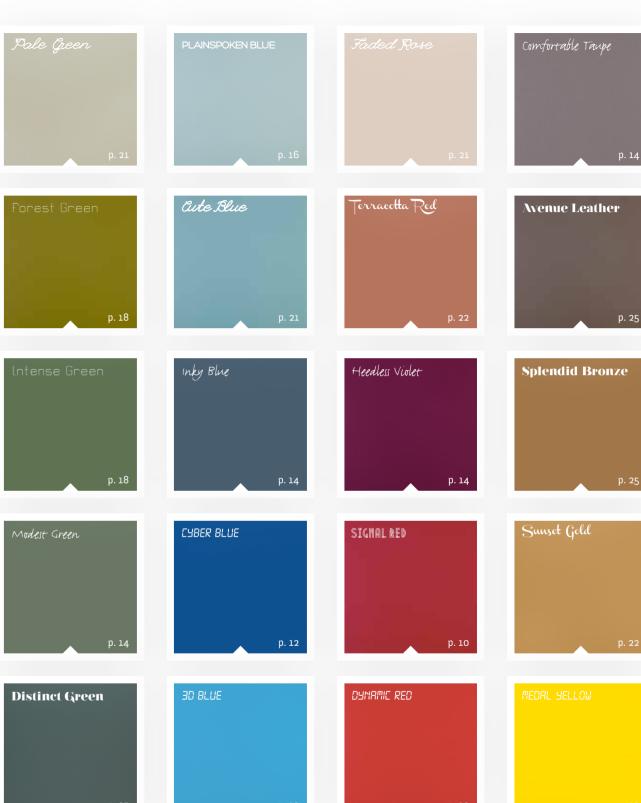

#### UNICOLOUR

Rib Beige

Intense Green

Deepwater Green

Forest Green

# UNICOLOUR UNICOLOUR

EVERGREENS

The neutral Arturo Evergreens form a solid basis for every interior. The different colour shades mean that there is a suitable Arturo Evergreens unicolour for every interior.

# CONCRETE LOOK

**EVERGREENS** 

Create a representative look with cool greys as a base or a 'home-sweet-home' effect with warm cosy colours. Everything is possible in concrete look. These basic colours are timeless and form a unique palette, suitable for almost any interior.