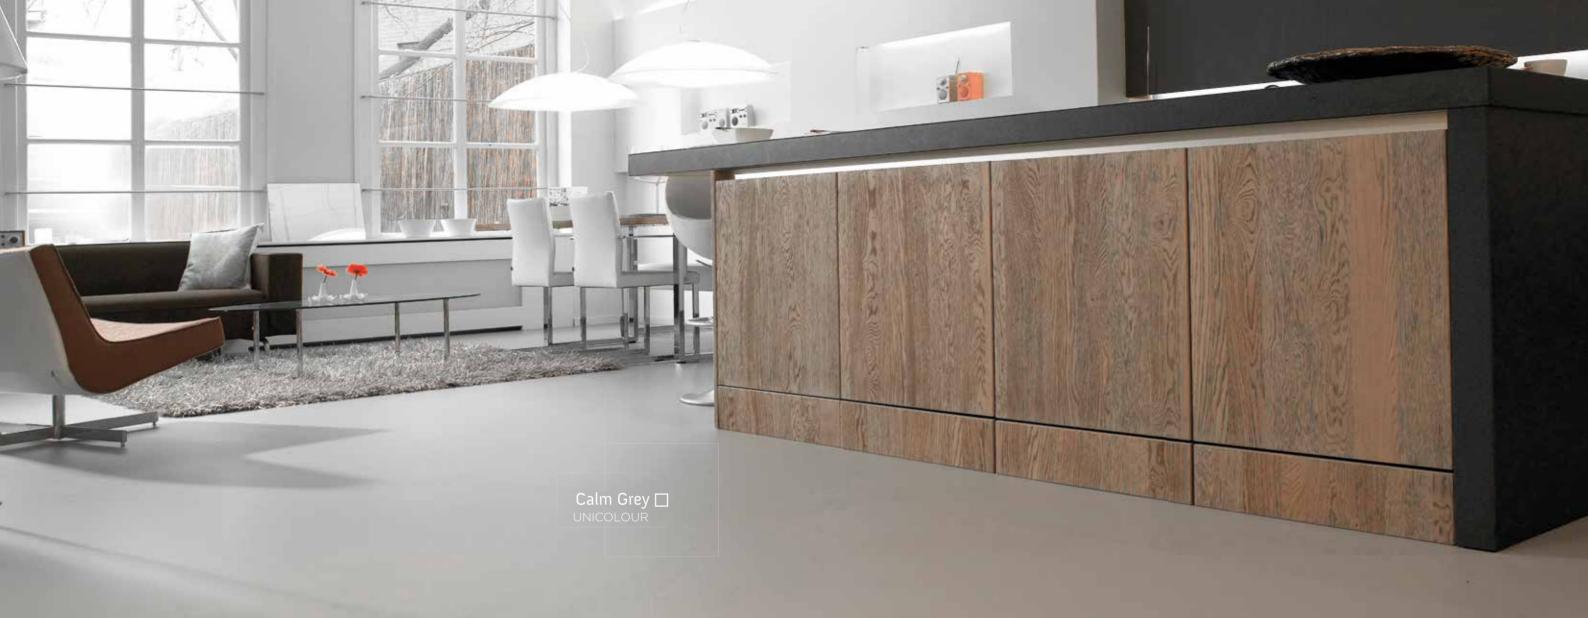

# UNICOLOUR UNICOLOUR

EVERGREENS

The neutral Arturo Evergreens form a solid basis for every interior. The different colour shades mean that there is a suitable Arturo Evergreens unicolour for every interior.

These colours can all be finished with a satin, gloss or extra matt top coat. This allows you plenty of space to create your own favourite look.

28 / Unicolour - Evergreens Unicolour - Evergreens