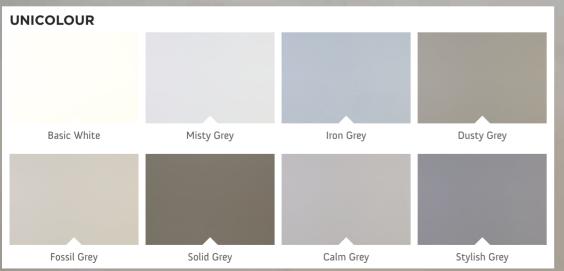

#### **OVERVIEW OF ARTURO UNICOLOURS**

Easy Grey

Deepwater Green

#### **OVERVIEW OF ARTURO UNICOLOURS**

32 / Unicolour, Concrete Look, Flakes Uses and qualities / 33 Overview - Unicolour / 34 Overview - Unicolour / 35

<sup>\*</sup> The colour Pure White is available only for Arturo PU2030 Self-smoothing floor.