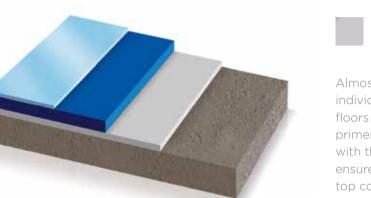

# **EVERY LAYER MAKES YOUR RESIN FLOOR UNIQUE**

Primer / Self- Top coating

Almost no floor finishing is as adaptable to individual requirements as a resin floor. Arturo floors are applied in several layers. First, the primer/scratch coat ensures a good connection with the substrate. Then the self-smoothing floor ensures the desired floor properties. Finally, the top coat provides the desired appearance and protects the floor.