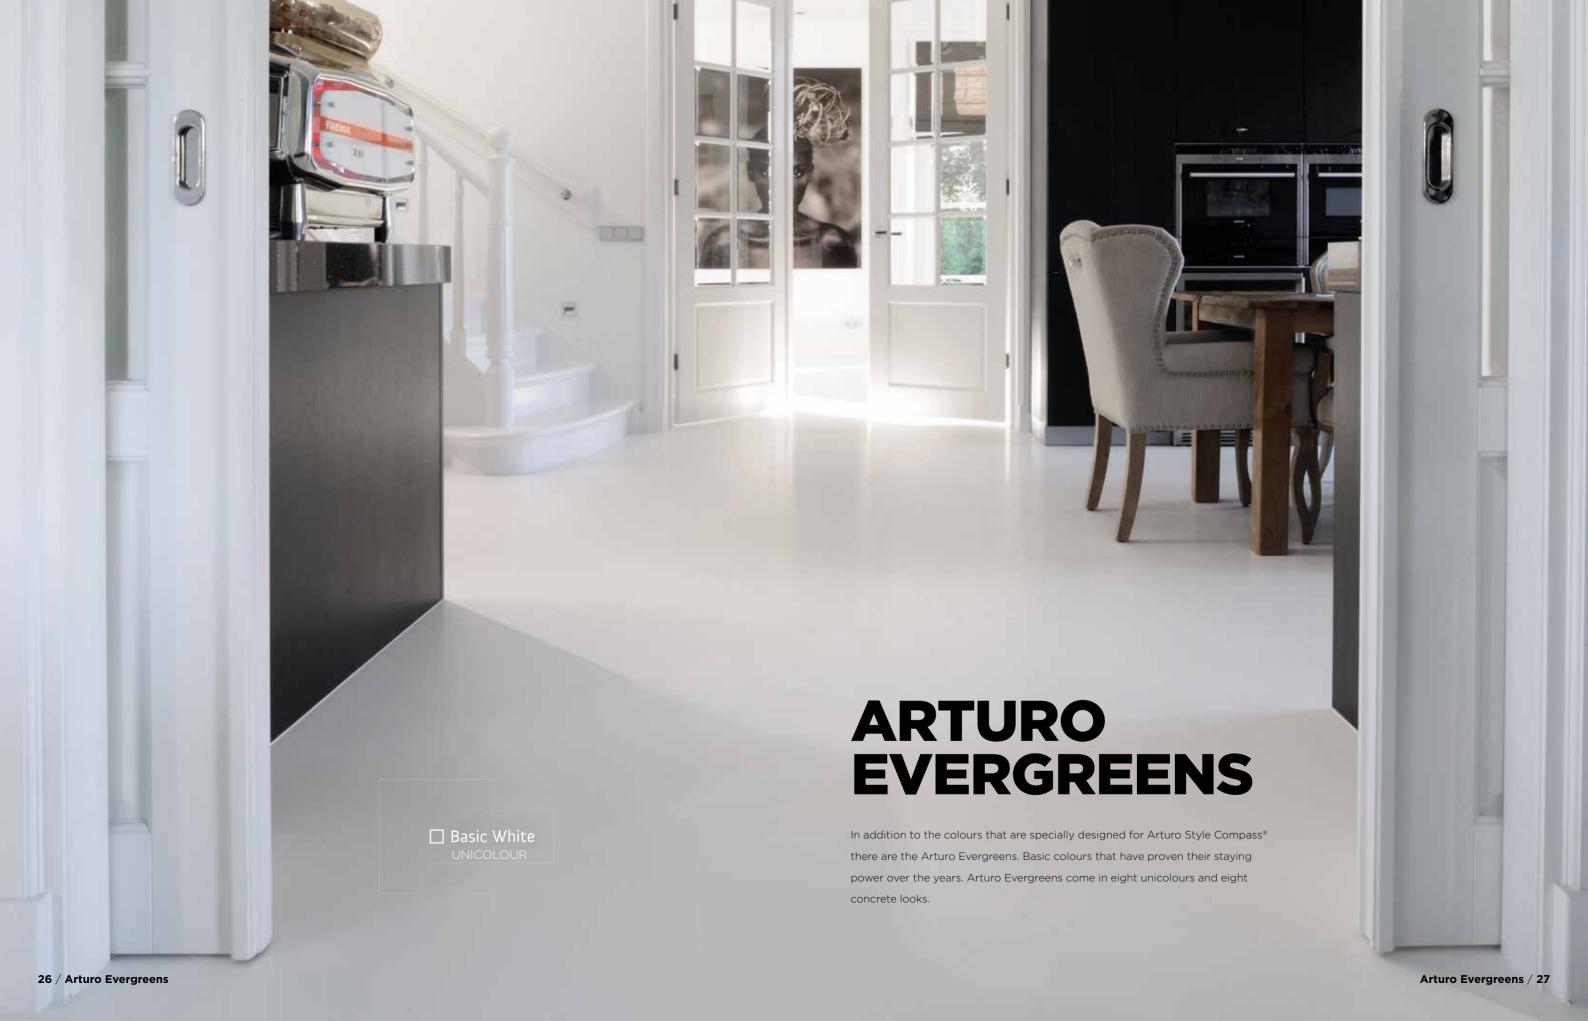

# UNICOLOUR UNICOLOUR

EVERGREENS

The neutral Arturo Evergreens form a solid basis for every interior. The different colour shades mean that there is a suitable Arturo Evergreens unicolour for every interior.

These colours can all be finished with a satin, gloss or extra matt top coat. This allows you plenty of space to create your own favourite look.

28 / Unicolour - Evergreens Unicolour - Evergreens